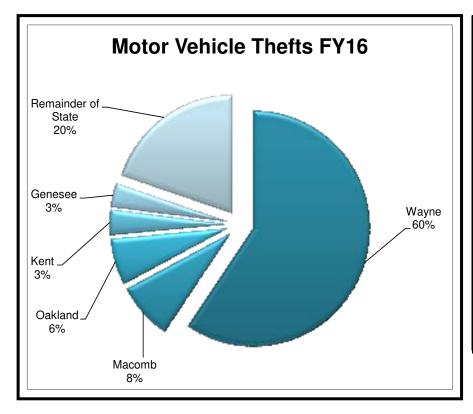

| County                        | Motor<br>Vehicle<br>Thefts FY16* |
|-------------------------------|----------------------------------|
| Wayne                         | 11,177                           |
| Macomb                        | 1,461                            |
| Oakland                       | 1,185                            |
| Kent                          | 642                              |
| Genesee                       | 606                              |
| Remainder of the State        | 3,724                            |
| Total Motor<br>Vehicle Thefts | 18,795                           |